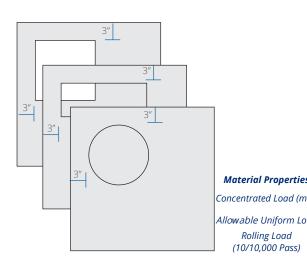

#### **ACCESSORY CUT-OUTS**

# **PERFORMANCE DATA** TC PANEL BARE

|      | ı                 |
|------|-------------------|
| s    | TC 1250           |
| nin) | 1250 <b>lbs</b>   |
| oad  | 600 psf           |
|      | 1300 lbs /900 lbs |
|      |                   |

| TC 1500           |
|-------------------|
| 1500 lbs          |
| 700 psf           |
| 600 lbs /1250 lbs |

**TC 1500SL** 1500 lbs 700 psf 1500 lbs /1250 lbs | 1750 lbs /2000 lbs | 2000lbs /2000 lbs

TC 2500 TC 2000 2000 lbs 2500 lbs 800 psf 900 psf