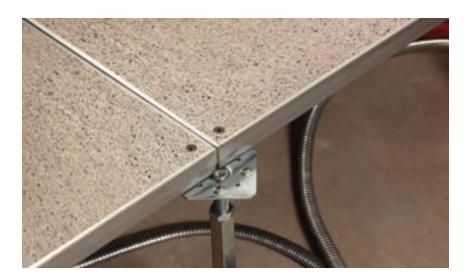

# THE TECCRETE SYSTEM

An industry leader for over 30 years the TecCrete system is the original concrete surface panel. It has become the leading choice for architects and developers who demand best in class performance and value for their critical building systems. TecCrete is available in both corner-lock and gravity-held configurations.

UNDERSTRUCTURE
Bolted stringer and
corner-lock systems

PANEL DIMENSIONS Imperial - 24" x 24" **THICKNESS**Nominal 1.125" or 1.5"



## **FEATURES**

- Steel pan and concrete composite construction delivers industry leading static and dynamic loading performance
- Solid feel underfoot and high level of acoustical performance
- Height Adjustable from 3"-54"
- Pedestal lock and positioning system for easier installation
- Flat bottom and uniform thickness maximizes underfloor clearance
- 58% recycled content (LEED MR 4.1 & 4.2)
- Greenguard Gold Certification
- Industry Leading 3 Year Standard Structural Warranty

# **TECCRETE**

#### **ACCESSORY CUT-OUTS**



# **PERFORMANCE DATA** TC PANEL BARE

|      | ı                 |
|------|-------------------|
| s    | TC 1250           |
| nin) | 1250 <b>lbs</b>   |
| oad  | 600 psf           |
|      | 1300 lbs /900 lbs |
|      |                   |

| TC 1500           |