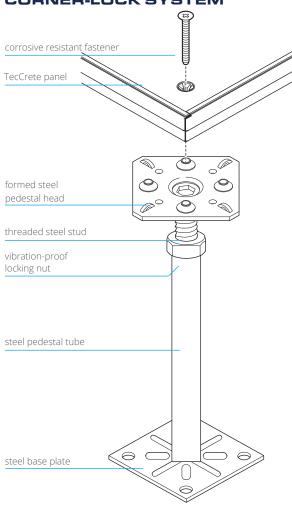

system for easier installation
- Flat bottom and uniform thickness maximizes underfloor clearance
- 58% recycled content (LEED MR 4.1 & 4.2)
- Greenguard Gold Certification
- Industry Leading 3 Year Standard Structural Warranty

# **TECCRETE**

#### **ACCESSORY CUT-OUTS**



# **PERFORMANCE DATA** TC PANEL BARE

|      | ı                 |
|------|-------------------|
| s    | TC 1250           |
| nin) | 1250 <b>lbs</b>   |
| oad  | 600 psf           |
|      | 1300 lbs /900 lbs |
|      |                   |

| TC 1500           |
|-------------------|
| 1500 lbs          |
| 700 psf           |
| 600 lbs /1250 lbs |

**TC 1500SL** 1500 lbs 700 psf 1500 lbs /1250 lbs | 1750 lbs /2000 lbs | 2000lbs /2000 lbs

TC 2500 TC 2000 2000 lbs 2500 lbs 800 psf 900 psf

### **CORNER-LOCK SYSTEM**



## **BOLTED STRINGER SYSTEM**