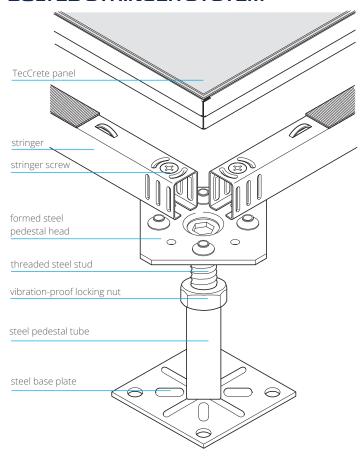

Flat bottom and uniform thickness maximizes underfloor clearance
- 58% recycled content (LEED MR 4.1 & 4.2)
- Greenguard Gold Certification
- Industry Leading 3 Year Standard Structural Warranty

# **TECCRETE**

#### **ACCESSORY CUT-OUTS**



# **PERFORMANCE DATA** TC PANEL BARE

|      | ı                 |
|------|-------------------|
| s    | TC 1250           |
| nin) | 1250 <b>lbs</b>   |
| oad  | 600 psf           |
|      | 1300 lbs /900 lbs |
|      |                   |

| TC 1500           |
|-------------------|
| 1500 lbs          |
| 700 psf           |
| 600 lbs /1250 lbs |

**TC 1500SL** 1500 lbs 700 psf 1500 lbs /1250 lbs | 1750 lbs /2000 lbs | 2000lbs /2000 lbs

TC 2500 TC 2000 2000 lbs 2500 lbs 800 psf 900 psf

### **CORNER-LOCK SYSTEM**



## **BOLTED STRINGER SYSTEM**